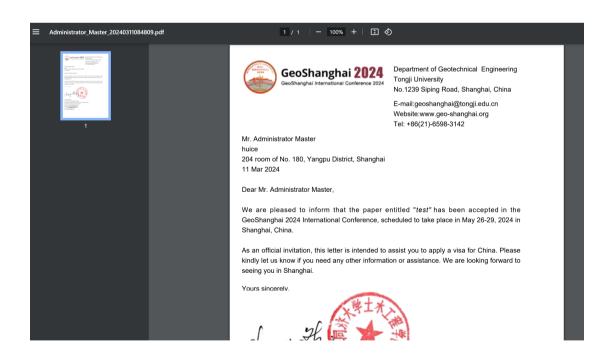

from your online submission system, the following two conditions should be met:

- 1. Your registration payment status should be set to "Paid (confirmed)".
- 2. You have received the confirmation letter of your final paper accepted from the conference email geoshanghai@tongji.edu.cn.

## The detailed steps for paper deposit payment are listed as follows:

1. Login to the website: <a href="http://www.geo-shanghai.org/UserCentral/Index/Login">http://www.geo-shanghai.org/UserCentral/Index/Login</a>



2. Click "Invitation Letter Report", you can see the list of paper deposit payment. Please fill in your personal information before you generate the invitation letter. Then click the "Generate Report" button to generate an invitation letter.



3. Then you can download the invitation letter