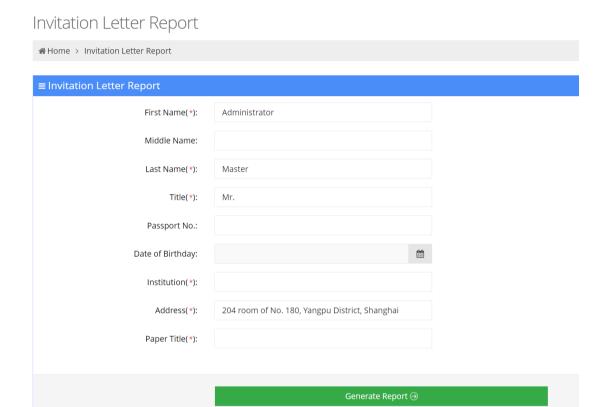

2. Click "Invitation Letter Report", you can see the list of paper deposit payment. Please fill in your personal information before you generate the invitation letter. Then click the "Generate Report" button to generate an invitation letter.