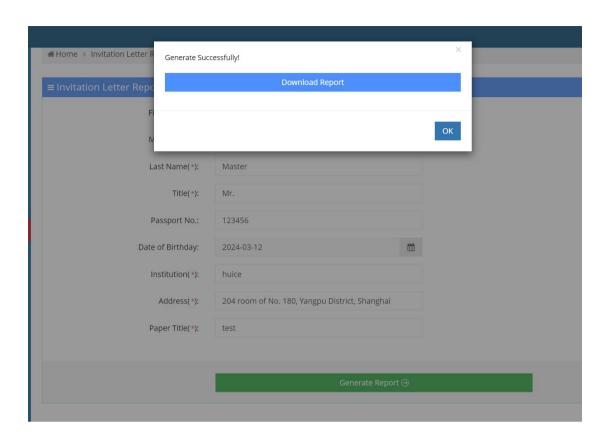

2. Click "Invitation Letter Report", you can see the list of paper deposit payment. Please fill in your personal information before you generate the invitation letter. Then click the "Generate Report" button to generate an invitation letter.

3. Then you can download the invitation letter